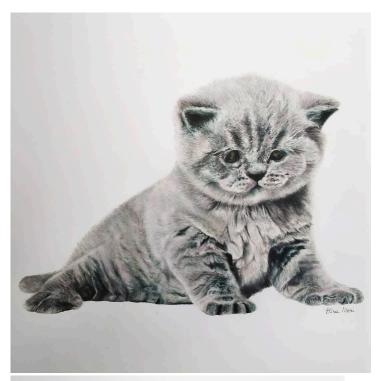

## **Graphite Custom Portraits size A4**

Rating: Not Rated Yet **Price** 43,00 €

Ask a question about this product

1 / 2

| Custom | Portraits | in black | and white: | Graphite | Custom | Portraits | size | Δ4 |
|--------|-----------|----------|------------|----------|--------|-----------|------|----|
|        |           |          |            |          |        |           |      |    |

## Description

Personalized custom portraits hand drawn in graphite, black and white. Could be of a family member, friend or your pet. You can receive your portraits in a 3 different formats. Find a photo that captures the essence of you, your family, friends, pet, home, or anything else that makes you smile. Email me the photo, I'll draw it, and mail it.

Media: graphite

Size: A4 (210\*297 mm)