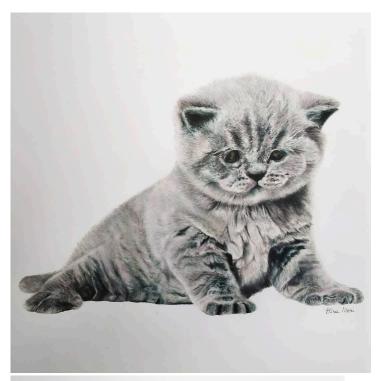

## **Graphite Custom Portraits size A4**

Rating: Not Rated Yet **Price** 49,00 €

Ask a question about this product

1 / 2

| Custom | Portraits | in black | and white: | Graphite | Custom | Portraits | size | Δ4 |
|--------|-----------|----------|------------|----------|--------|-----------|------|----|
|        |           |          |            |          |        |           |      |    |

## Description

Personalized custom portraits hand drawn in graphite, black and white. Could be of a family member, friend or your pet. You can receive your portraits in a 3 different formats. Find a photo that captures the essence of you, your family, friends, pet, home, or anything else that makes you smile. Email me the photo, I'll draw it, and mail it.

Media: graphite

Size: A4 (210\*297 mm)