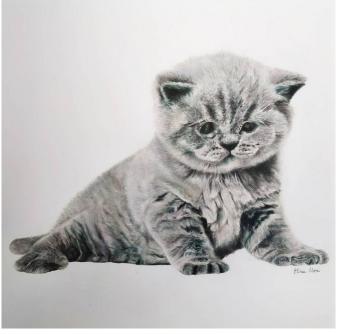

## **Graphite Custom Portraits size A4**

Rating: Not Rated Yet **Price** 49,00 €

Ask a question about this product

1 / 2

| Custom | Portraits | in black | and white: | Graphite | Custom | Portraits | size | Δ4 |
|--------|-----------|----------|------------|----------|--------|-----------|------|----|
|        |           |          |            |          |        |           |      |    |

## Description

Personalized custom portraits hand drawn in graphite, black and white. Could be of a family member, friend or your pet. You can receive your portraits in a 3 different formats. Find a photo that captures the essence of you, your family, friends, pet, home, or anything else that makes you smile. Email me the photo, I'll draw it, and mail it.

Media: graphite

Size: A4 (210\*297 mm)