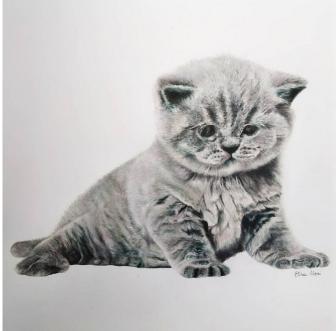

## **Graphite Custom Portraits size A4**

Rating: Not Rated Yet **Price** 54,00 €

Ask a question about this product

1 / 2

| Custom | Portraits | in black | and white: | Graphite | Custom | Portraits | size | Δ4 |
|--------|-----------|----------|------------|----------|--------|-----------|------|----|
|        |           |          |            |          |        |           |      |    |

## Description

Personalized custom portraits hand drawn in graphite, black and white. Could be of a family member, friend or your pet. You can receive your portraits in a 3 different formats. Find a photo that captures the essence of you, your family, friends, pet, home, or anything else that makes you smile. Email me the photo, I'll draw it, and mail it.

Media: graphite

Size: A4 (210\*297 mm)