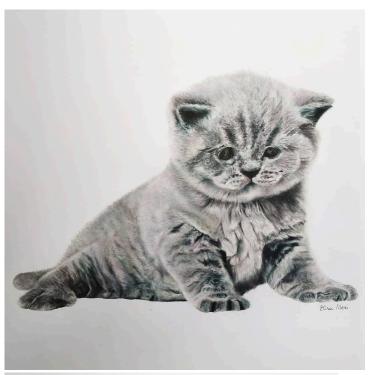

## **Graphite Custom Portraits size A4**

Rating: Not Rated Yet **Price** 54,00 €

Ask a question about this product

1 / 2

| Custom | Portraits | in black | and white: | Graphite | Custom | Portraits | size | Δ4 |
|--------|-----------|----------|------------|----------|--------|-----------|------|----|
|        |           |          |            |          |        |           |      |    |

## Description

Personalized custom portraits hand drawn in graphite, black and white. Could be of a family member, friend or your pet. You can receive your portraits in a 3 different formats. Find a photo that captures the essence of you, your family, friends, pet, home, or anything else that makes you smile. Email me the photo, I'll draw it, and mail it.

Media: graphite

Size: A4 (210\*297 mm)