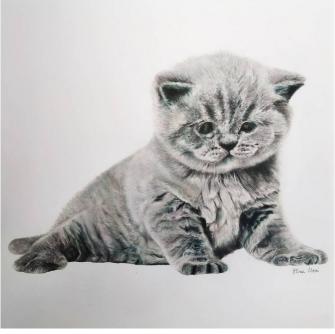

## **Graphite Custom Portraits size A4**

Rating: Not Rated Yet **Price** 43,00 €

Ask a question about this product

1 / 2

| Custom | Portraits | in black | and white: | Graphite | Custom | Portraits | size | Δ4 |
|--------|-----------|----------|------------|----------|--------|-----------|------|----|
|        |           |          |            |          |        |           |      |    |

## Description

Personalized custom portraits hand drawn in graphite, black and white. Could be of a family member, friend or your pet. You can receive your portraits in a 3 different formats. Find a photo that captures the essence of you, your family, friends, pet, home, or anything else that makes you smile. Email me the photo, I'll draw it, and mail it.

Media: graphite

Size: A4 (210\*297 mm)